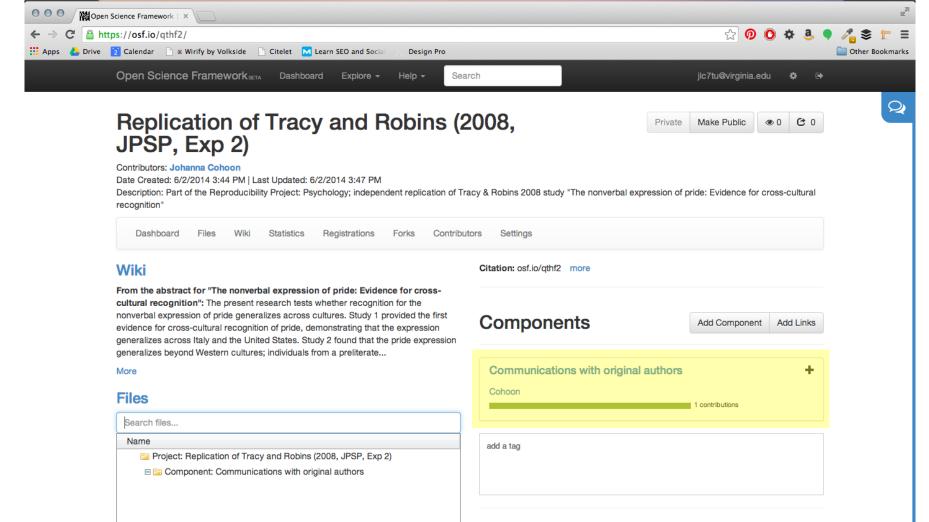

# Replication of Tracy and Robins (2008, JPSP, Exp 2)

Contributors: Johanna Cohoon

Date Created: 6/2/2014 3:44 PM | Last Updated: 6/2/2014 3:45 PM

Description: Part of the Reproducibility Project: Psychology; independent replication of Tracy & Robins 2008 study "The nonverbal expression of pride: Evidence for cross-cultural recognition"

#### Wiki

From the abstract for "The nonverbal expression of pride: Evidence for crosscultural recognition": The present research tests whether recognition for the nonverbal expression of pride generalizes across cultures. Study 1 provided the first evidence for cross-cultural recognition of pride, demonstrating that the expression generalizes across Italy and the United States. Study 2 found that the pride expression generalizes beyond Western cultures; individuals from a preliterate...

#### **Files**

| Search | files |  |
|--------|-------|--|
|--------|-------|--|

Name

Project: Replication of Tracy and Robins (2008, JPSP, Exp 2)

ors Settings
Citation: osf.io/qthf2 more
Components
Add Component Add Links
No components have been added to this project.
add a tag

### Communications with original authors

Contributors: Johanna Cohoon Date Created: 6/2/2014 3:47 PM | Last Updated: 6/2/2014 3:47 PM Category: component

Dashboard Files Wiki Statistics Registrations Forks Contributors Settings