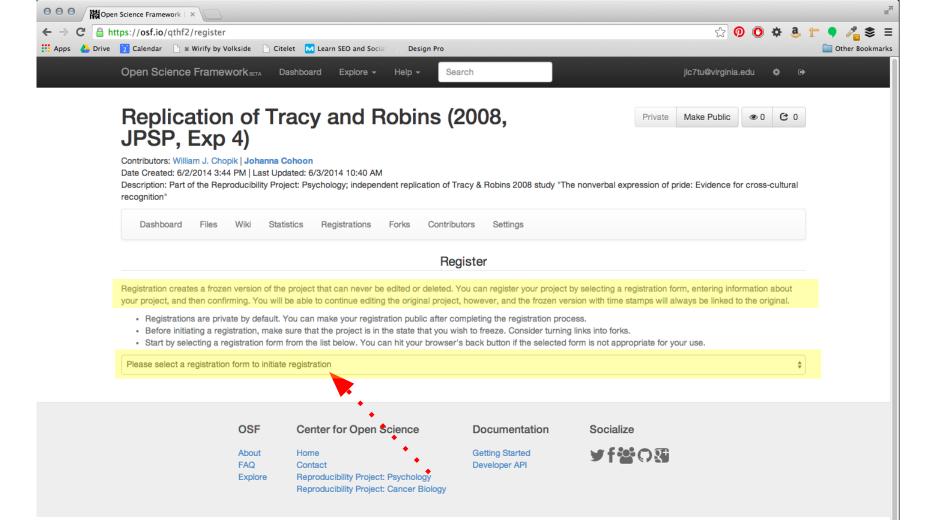

Registration cannot be undone, and the archived content and files cannot be deleted after registration. Please be sure the project is complete and comprehensive for what you wish to register.

Type "register" if you are sure you want to continue

register

Component: Materiala

https://osf.io/f2gru/settings/

add a tag