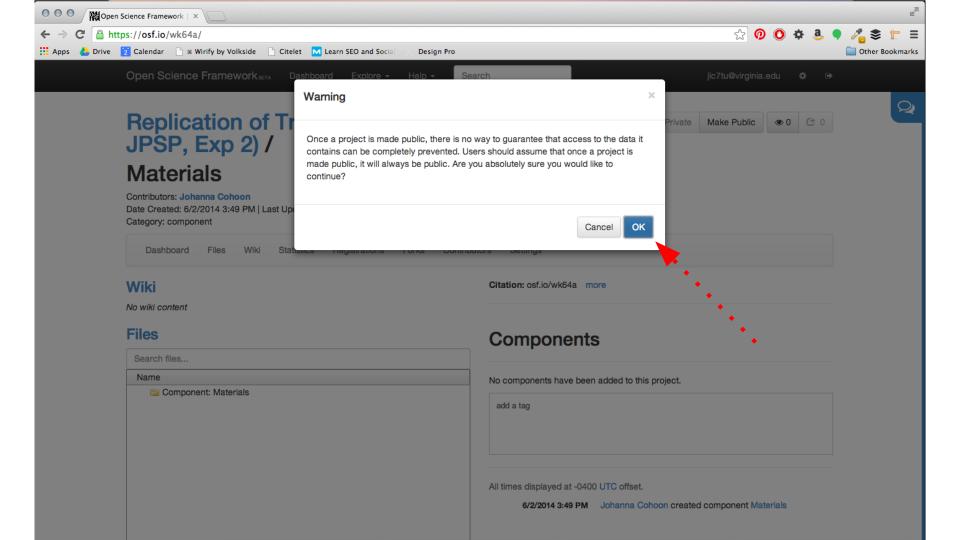

from a preliterate...

More

#### **Files**

| Search | files |  |
|--------|-------|--|
|--------|-------|--|

Name

Project: Replication of Tracy and Robins (2008, JPSP, Exp 2)

ors Settings
Citation: osf.io/qthf2 more
Components
Add Component Add Links
No components have been added to this project.
add a tag

All times displayed at -0400 UTC offset.

| 6/2/2014 3:45 PM | Johanna Cohoon updated wiki page home to version 1      |
|------------------|---------------------------------------------------------|
| 6/2/2014 3:44 PM | Johanna Cohoon created project Replication of Tracy and |
|                  | Robins (2008, JPSP, Exp 2)                              |



6/2/2014 3:44 PM Johanna Cohoon created project Replication of Tracy and





All times displayed at -0400 UTC offset.











# Replication of Tracy and Robins (2008, JPSP, Exp 2) /

| Make Private | Public | ۵ ک | CO |
|--------------|--------|-----|----|
|              |        |     |    |

### **Materials**

Contributors: Johanna Cohoon

Date Created: 6/2/2014 3:49 PM | Last Updated: 6/2/2014 3:49 PM Category: component

| s Registrations Forks Contributors | es Wiki Stat | Dashboard | Files Wiki |
|------------------------------------|--------------|-----------|------------|
|------------------------------------|--------------|-----------|------------|

| To Upload: Drag files from your desktop into a fold | der below OR click an upload () button. | earch files |
|-----------------------------------------------------|-----------------------------------------|-------------|
| Name