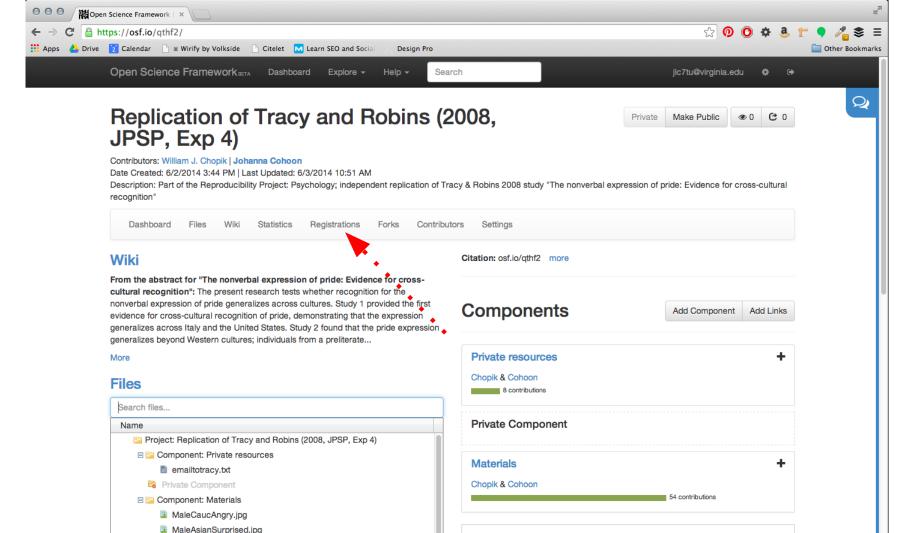

Dashboard Files Wiki Statistics Registrations Forks Contributors

#### Wiki

From the abstract for "The nonverbal expression of pride: Evidence for crosscultural recognition": The present research tests whether recognition for the nonverbal expression of pride generalizes across cultures. Study 1 provided the first evidence for cross-cultural recognition of pride, demonstrating that the expression generalizes across Italy and the United States. Study 2 found that the pride expression generalizes beyond Western cultures; individuals from a preliterate...

#### More

#### Files

Citation: osf.io/qthf2 more

Settinas

Components

| Add Component | Add Links |
|---------------|-----------|
|---------------|-----------|

Make Public

Private

O CO