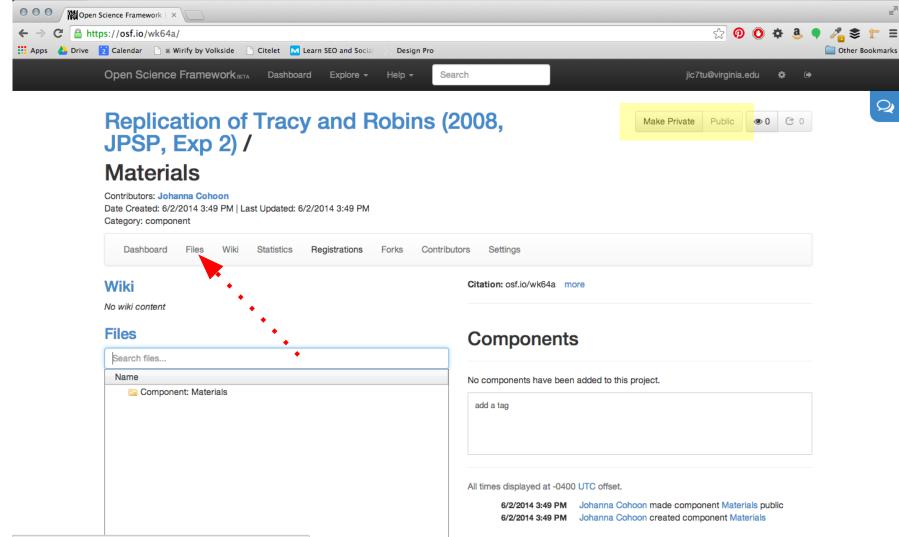

# Replication of Tracy and Robins (2008, JPSP, Exp 2) /

| Make Private | Public | ۵ ک | CO |
|--------------|--------|-----|----|
|              |        |     |    |