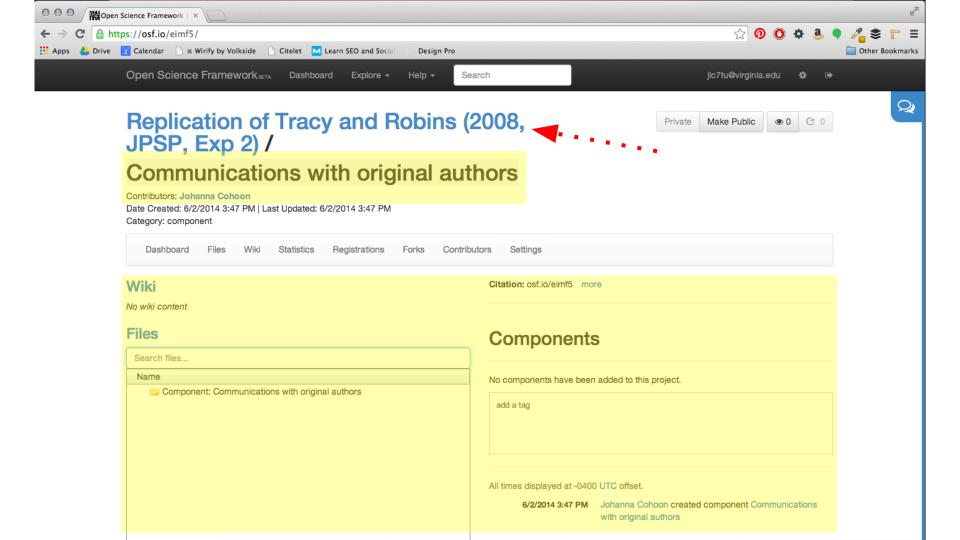

### Communications with original authors

Contributors: Johanna Cohoon Date Created: 6/2/2014 3:47 PM | Last Updated: 6/2/2014 3:47 PM Category: component

Dashboard Files Wiki Statistics Registrations Forks Contributors Settings

To Upload: Drag files from your desktop into a folder below OR click an upload ( ) button.

Make Public

Private

O CO