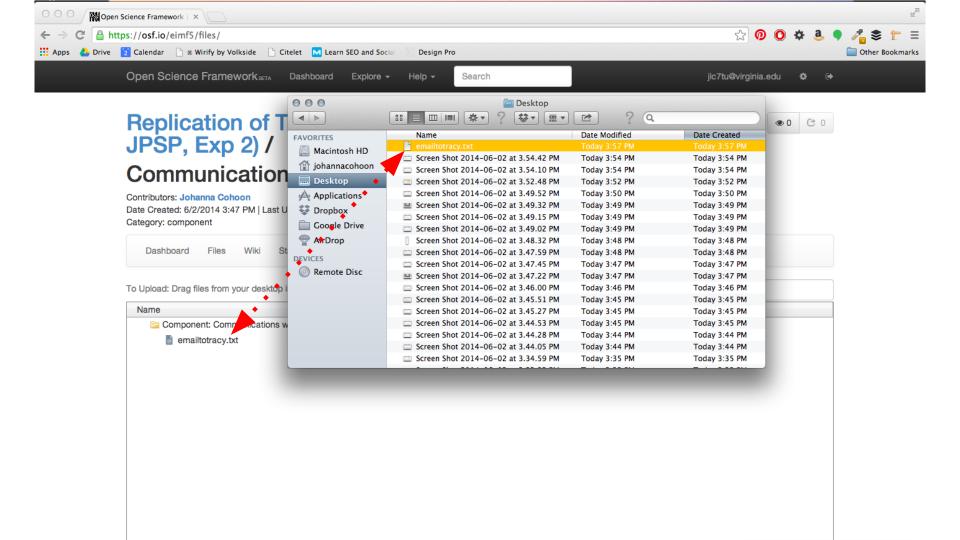

### Communications with original authors

Contributors: Johanna Cohoon Date Created: 6/2/2014 3:47 PM | Last Updated: 6/2/2014 3:47 PM Category: component

Dashboard Files Wiki Statistics Registrations Forks Contributors Settings

To Upload: Drag files from your desktop into a folder below OR click an upload ( ) button.

Make Public

Private

O CO