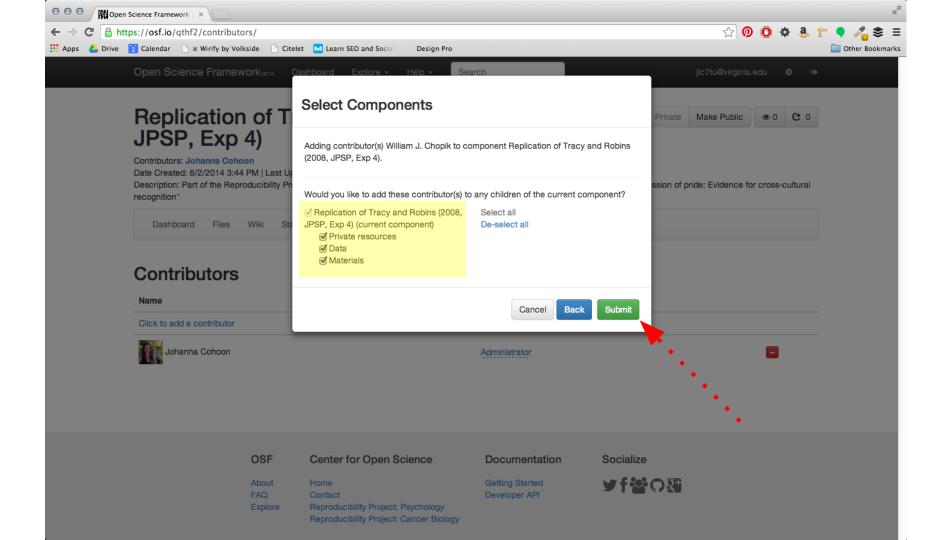

## Replication of Tracy and Robins (2008, JPSP, Exp 4)

Contributors: Johanna Cohoon | William J. Chopik

Date Created: 6/2/2014 3:44 PM | Last Updated: 6/3/2014 10:37 AM

Description: Part of the Reproducibility Project: Psychology; independent replication of Tracy & Robins 2008 study "The nonverbal expression of pride: Evidence for cross-cultural recognition"

## Replication of Tracy and Robins (2008, JPSP, Exp 4)

Contributors: William J. Chopik | Johanna Cohoon

Date Created: 6/2/2014 3:44 PM | Last Updated: 6/3/2014 10:38 AM

Description: Part of the Reproducibility Project: Psychology; independent replication of Tracy & Robins 2008 study "The nonverbal expression of pride: Evidence for cross-cultural recognition"