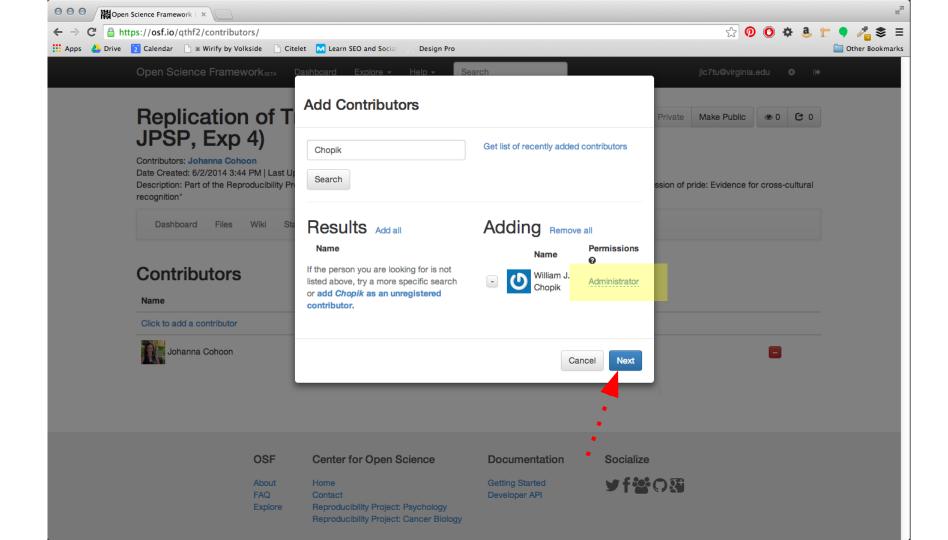

## Replication of Tracy and Robins (2008, JPSP, Exp 4)

Contributors: Johanna Cohoon | William J. Chopik

Date Created: 6/2/2014 3:44 PM | Last Updated: 6/3/2014 10:37 AM

Description: Part of the Reproducibility Project: Psychology; independent replication of Tracy & Robins 2008 study "The nonverbal expression of pride: Evidence for cross-cultural recognition"

recognition"

Wiki Statistics Registrations Forks Contributors Settings Dashboard Files

| Name                        |                         | Permissions 😡   |           |   |
|-----------------------------|-------------------------|-----------------|-----------|---|
| Click to add a contributor  |                         |                 |           |   |
| William J. Chopik           |                         | Administrator   |           | 8 |
| Johanna Cohoon              |                         | Administrator   |           | 8 |
| Discard Changes Save Change |                         |                 |           |   |
|                             |                         |                 |           |   |
|                             |                         |                 |           |   |
| OSF                         | Center for Open Science | Documentation   | Socialize |   |
| About                       | Home                    | Getting Started | ¥f₩OX     |   |