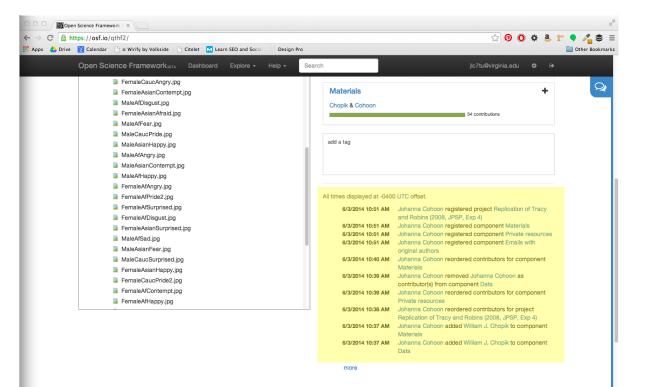

## Replication of Tracy and Robins (2008, JPSP, Exp 4)

Contributors: William J. Chopik | Johanna Cohoon

Date Created: 6/2/2014 3:44 PM | Last Updated: 6/3/2014 10:38 AM

Description: Part of the Reproducibility Project: Psychology; independent replication of Tracy & Robins 2008 study "The nonverbal expression of pride: Evidence for cross-cultural recognition"