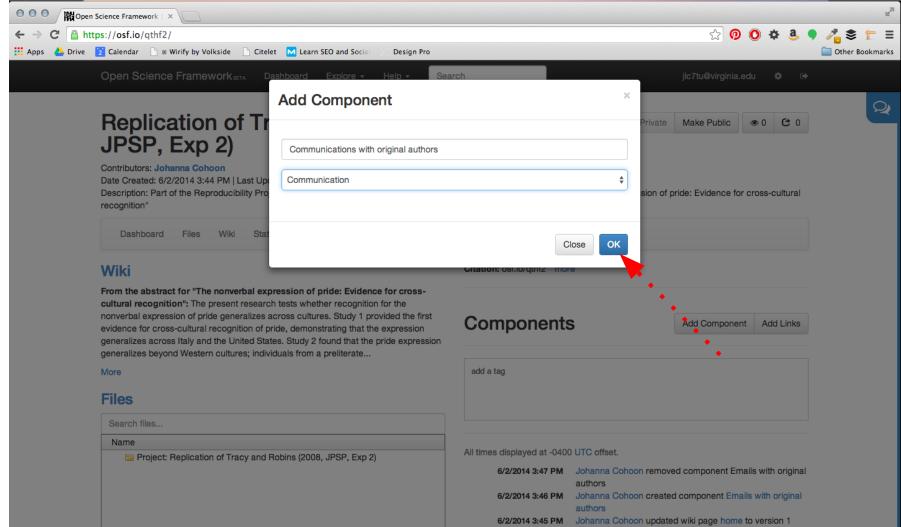

#### **Create New Project**

#### Title

Replication of Tracy and Robins (2008, JPSP, Exp 2)

#### Description

Part of the Reproducibility Project: Psychology; independent replication of Tracy & Robins 2008 study "The nonverbal expression of pride: Evidence for cross-cultural recognition"

#### Template

Start typing to search. Selecting project as template will duplicate its structure in the new project without importing the content of that project.

| OSF   | Center for Open Science | Documentation   | Socialize  |
|-------|-------------------------|-----------------|------------|
| About | Home                    | Getting Started | s fiel a m |