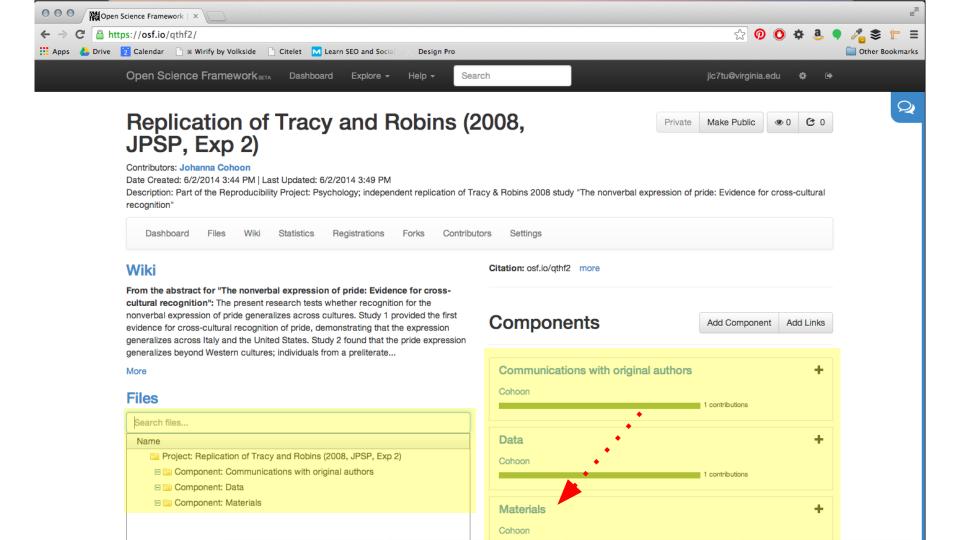

### **Materials**

Contributors: Johanna Cohoon

Date Created: 6/2/2014 3:49 PM | Last Updated: 6/2/2014 3:49 PM Category: component

| s Registrations Forks Contributors | es Wiki Stat | Dashboard | Files Wiki |
|------------------------------------|--------------|-----------|------------|
|------------------------------------|--------------|-----------|------------|

| To Upload: Drag files from your desktop into a fold | der below OR click an upload () button. | earch files |
|-----------------------------------------------------|-----------------------------------------|-------------|
| Name                                                | Actions                                 | Downloads   |
| Component: Materials                                | ۲                                       |             |
| MaleCaucSurprised.jpg                               |                                         |             |
| 🖺 MaleCaucSad.jpg                                   |                                         |             |
| 🖺 MaleCaucPride.jpg                                 |                                         |             |
| 🖺 MaleCaucHappy.jpg                                 |                                         |             |
| 🖺 MaleCaucFear.jpg                                  |                                         |             |
| MaleCaucDisgust.jpg                                 |                                         |             |
| MaleCaucContempt.jpg                                |                                         |             |
| MaleCaucAngry.jpg                                   |                                         |             |
| MaleAsianSurprised.jpg                              | Successfully uploaded                   | 0           |
| 🖺 MaleAsianSad.jpg                                  | Successfully uploaded                   | 0           |
| 🖺 MaleAsianPride.jpg                                |                                         | 0           |
| 🖺 MaleAsianHappy.jpg                                | 2                                       | 0           |
| 🖺 MaleAsianFear.jpg                                 |                                         | 0           |
| Adole Asian Discusting                              |                                         | 0           |