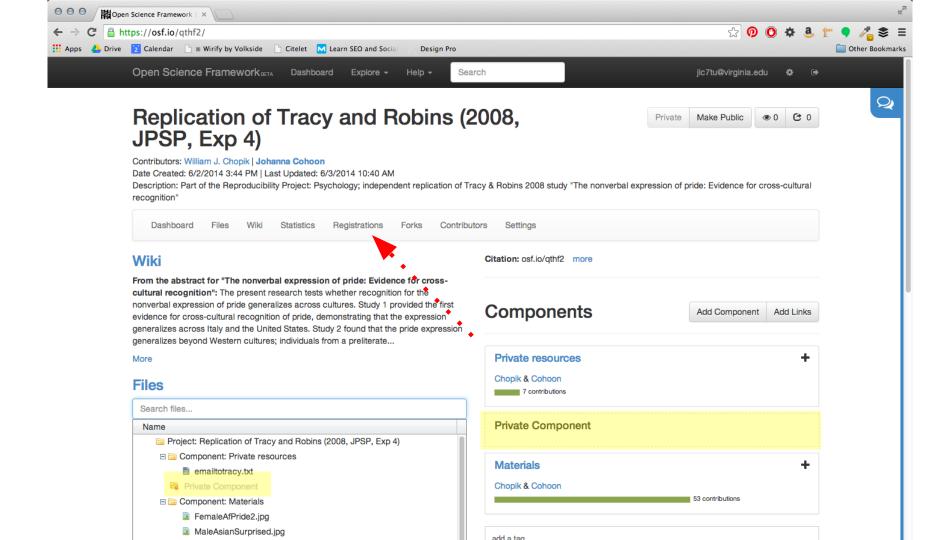

## Replication of Tracy and Robins (2008, JPSP, Exp 4)

Contributors: Johanna Cohoon

Date Created: 6/2/2014 3:44 PM | Last Updated: 6/3/2014 9:34 AM

Description: Part of the Reproducibility Project: Psychology; independent replication of Tracy & Robins 2008 study "The nonverbal expression of pride: Evidence for cross-cultural recognition"

## Replication of Tracy and Robins (2008, JPSP, Exp 4)

Contributors: Johanna Cohoon | William J. Chopik

Date Created: 6/2/2014 3:44 PM | Last Updated: 6/3/2014 10:37 AM

Description: Part of the Reproducibility Project: Psychology; independent replication of Tracy & Robins 2008 study "The nonverbal expression of pride: Evidence for cross-cultural recognition"

## Replication of Tracy and Robins (2008, JPSP, Exp 4)

Contributors: William J. Chopik | Johanna Cohoon

Date Created: 6/2/2014 3:44 PM | Last Updated: 6/3/2014 10:38 AM

Description: Part of the Reproducibility Project: Psychology; independent replication of Tracy & Robins 2008 study "The nonverbal expression of pride: Evidence for cross-cultural recognition"

#### Replication of Tracy and Robins (2008, JPSP, Exp 4)

Contributors: William J. Chopik | Johanna Cohoon

Date Created: 6/2/2014 3:44 PM | Last Updated: 6/3/2014 10:40 AM

Description: Part of the Reproducibility Project: Psychology; independent replication of Tracy & Robins 2008 study "The nonverbal expression of pride: Evidence for cross-cultural recognition"