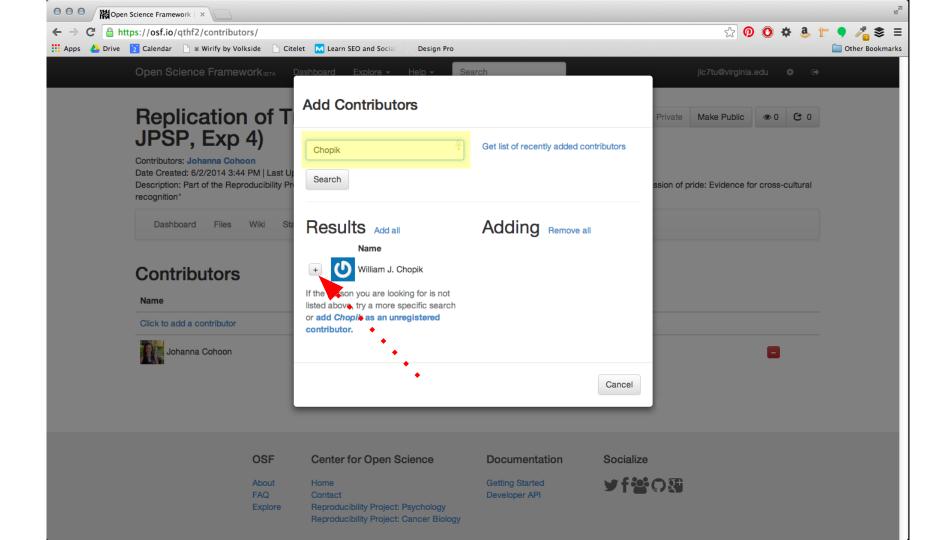

## Replication of Tracy and Robins (2008, JPSP, Exp 4)

Contributors: Johanna Cohoon | William J. Chopik

Date Created: 6/2/2014 3:44 PM | Last Updated: 6/3/2014 10:37 AM

Description: Part of the Reproducibility Project: Psychology; independent replication of Tracy & Robins 2008 study "The nonverbal expression of pride: Evidence for cross-cultural recognition"

recognition"

Wiki Statistics Registrations Forks Contributors Settings Dashboard Files

| Name                        |                         | Permissions 😡   |           |   |
|-----------------------------|-------------------------|-----------------|-----------|---|
| Click to add a contributor  |                         |                 |           |   |
| William J. Chopik           |                         | Administrator   |           | 8 |
| Johanna Cohoon              |                         | Administrator   |           | 8 |
| Discard Changes Save Change |                         |                 |           |   |
|                             |                         |                 |           |   |
|                             |                         |                 |           |   |
| OSF                         | Center for Open Science | Documentation   | Socialize |   |
| About                       | Home                    | Getting Started | ¥f₩OX     |   |