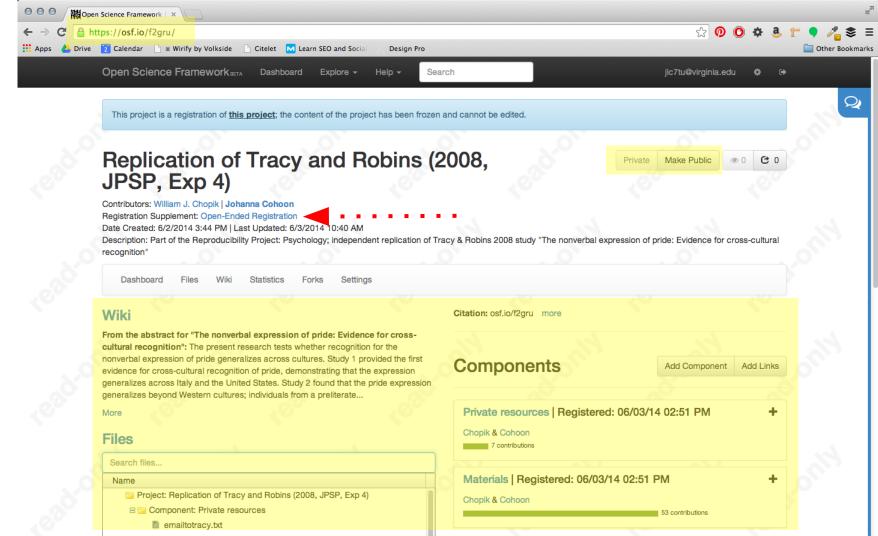

#### Wiki

From the abstract for "The nonverbal expression of pride: Evidence for crosscultural recognition": The present research tests whether recognition for the nonverbal expression of pride generalizes across cultures. Study 1 provided the first evidence for cross-cultural recognition of pride, demonstrating that the expression generalizes across Italy and the United States. Study 2 found that the pride expression generalizes beyond Western cultures; individuals from a preliterate...

More

#### **Files**

| Search | files |  |
|--------|-------|--|
|--------|-------|--|

Name

Project: Replication of Tracy and Robins (2008, JPSP, Exp 2)

ors Settings
Citation: osf.io/qthf2 more
Components
Add Component Add Links
No components have been added to this project.
add a tag